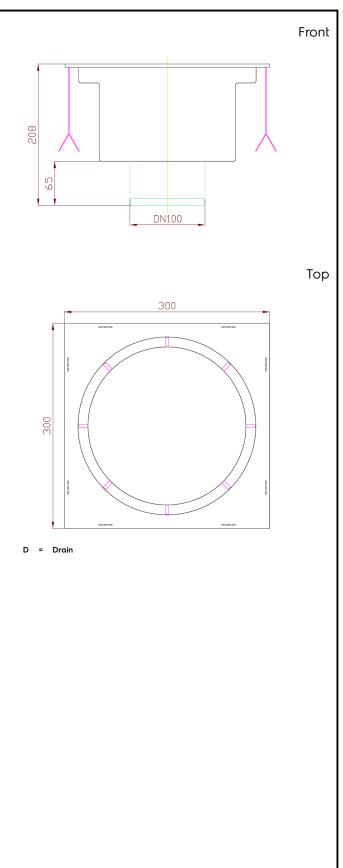

### Key Information:

| External dimensions, Width:  |        |
|------------------------------|--------|
| 328050 (FDE3030)             | 300 mm |
| External dimensions, Depth:  | 300 mm |
| External dimensions, Height: | 208 mm |
| Net weight:                  | 5 kg   |